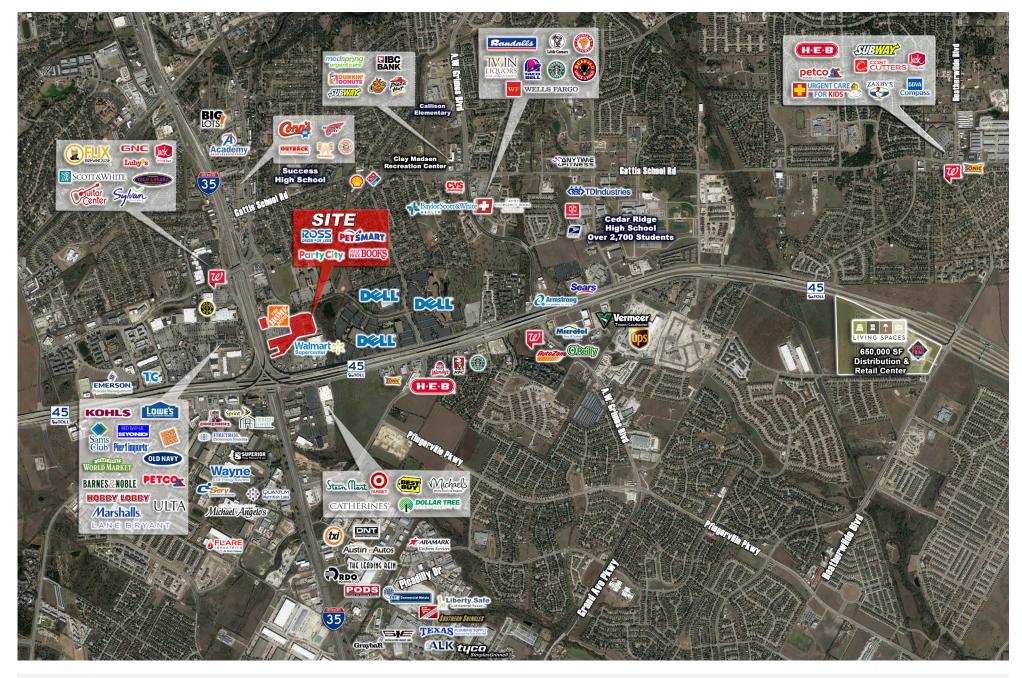

# **PROPERTY HIGHLIGHTS**

- 184,598 SF shopping center anchored by national retailers PetSmart, Ross & Party City
- Shadow Anchored by Walmart Supercenter & Home Depot

DEMOGRAPHICS