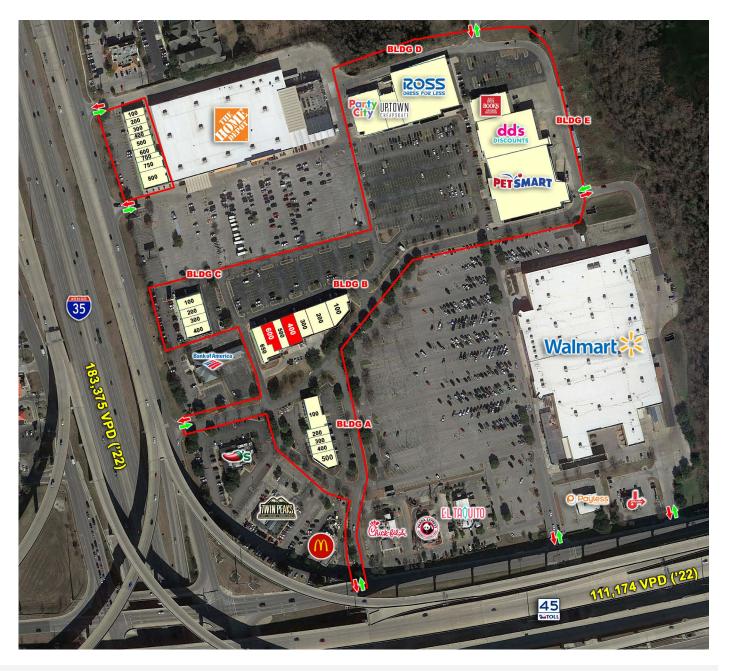

# **PROPERTY HIGHLIGHTS**

- 184,598 SF shopping center anchored by national retailers PetSmart, Ross & Party City
- Shadow Anchored by Walmart Supercenter & Home Depot

DEMOGRAPHICS

# AVAILABILITY

- 2,586 SF & 3,531 SF
- 2nd Gen Spaces

# **TENANTS**

| 100         Removery Tattoo         1,500           200         The UPS Store         1,500           300         Ace Cash Express         1,200           400         CreatACig Vapors         900           500         Inno vaSlim Weight Loss         2,058           600         Batteries Plus         1,800           700         Fred Lo ya Insurance         1,192           750         Music & Arts Center         2,781           800         Mattress Firm         4,000           A-100         Auto One ( Pakast)         5,000           A-200         Subway         1,500           A-300         Miracle Ear (METX, LLC)         1,432           A-400         Supe rcut s         1,200           A-500         Red Lotus Asian Grille         3,000           B-100         Honest Indian Restaurant         4,505           B-200         Cajun Crab & Shrimp         4,915           B-300         Dental Republic         2,589           B-400         AVAILABLE         3,531           B-500         Zorba Gr eek Restaurant         2,780           B-600         AVAILABLE         2,586           B-650         Leslie's Pool Supplies                                          | SUITE        | TENANT                   | SIZE (SF) |
|---------------------------------------------------------------------------------------------------------------------------------------------------------------------------------------------------------------------------------------------------------------------------------------------------------------------------------------------------------------------------------------------------------------------------------------------------------------------------------------------------------------------------------------------------------------------------------------------------------------------------------------------------------------------------------------------------------------------------------------------------------------------------------------------------------------------------------------------------------------------------------------------------------------------------------------------------------------------------------------------------------------------------------------------------------------------------------------------------------------------------------------------------------------------------------------------------------------|--------------|--------------------------|-----------|
| 300Ace Cash Express1,200400CreatACig Vapors900500InnovaSlim Weight Loss2,058600Batteries Plus1,800700Fred Lo ya Insurance1,192750Music & Arts Center2,781800Mattress Firm4,000A-100Auto One ( Pakast)5,000A-200Subway1,500A-300Miracle Ear (METX, LLC)1,432A-400Supe rcut s1,200A-500Red Lotus Asian Grille3,000B-100Honest Indian Restaurant4,505B-200Cajun Crab & Shrimp4,915B-300Dental Republic2,589B-400AVAILABLE3,531B-500Zorba Gr eek Restaurant2,780B-600AVAILABLE2,586B-500Leslie's Pool Supplies4,414C-100Visionw orks3,000C-200H&R Block2,400C-300Sprint2,100D-300Uptown Cheapskate5,056D-500Ross30,100E-100PetSmart41,920E-200dd's Discounts23,000E-300Half Price Books8,050                                                                                                                                                                                                                                                                                                                                                                                                                                                                                                                      | 100          | Removery Tattoo          | 1,500     |
| 400CreatACig Vapors900500Inn o vaSlim Weight Loss2,058600Batteries Plus1,800700Fred Lo ya Insurance1,192750Music & Arts Center2,781800Mattress Firm4,000A-100Auto One ( Pakast)5,000A-200Subway1,500A-300Miracle Ear (METX, LLC)1,432A-400Supe rcut s1,200A-500Red Lotus Asian Grille3,000B-100Honest Indian Restaurant4,505B-200Cajun Crab & Shrimp4,915B-300Dental Republic2,589B-400AVAILABLE3,531B-500Zorba Gr eek Restaurant2,780B-600AVAILABLE2,586B-650Leslie's Pool Supplies4,414C-100Visionworks3,000C-200H& R Block2,400C-300Sprint2,100D-300Uptown Cheapskate5,056D-500Ross30,100E-100PetSmart41,920E-200dd's Discounts23,000E-300Half Price Books8,050                                                                                                                                                                                                                                                                                                                                                                                                                                                                                                                                            | 200          | The UPS Store            | 1,500     |
| 500         InnovaSlim Weight Loss         2,058           600         Batteries Plus         1,800           700         Fred Lo ya Insurance         1,192           750         Music & Arts Center         2,781           800         Mattress Firm         4,000           A-100         Auto One (Pakast)         5,000           A-200         Subway         1,500           A-200         Subway         1,432           A-400         Supe rcuts         1,200           A-400         Supe rcuts         1,200           A-500         Red Lotus Asian Grille         3,000           B-100         Honest Indian Restaurant         4,505           B-200         Cajun Crab & Shrimp         4,915           B-300         Dental Republic         2,589           B-400         AVAILABLE         3,531           B-500         Zorba Greek Restaurant         2,780           B-600         AVAILABLE         2,586           B-650         Leslie's Pool Supplies         4,414           C-100         Visionworks         3,000           C-300         Sprint         2,100           C-400         AT&T         2,500                                                                    | 300          | Ace Cash Express         | 1,200     |
| 600         Batteries Plus         1,800           700         Fred Lo ya Insurance         1,192           750         Music & Arts Center         2,781           800         Mattress Firm         4,000           A-100         Auto One (Pakast)         5,000           A-200         Subway         1,500           A-200         Subway         1,432           A-400         Supe rcuts         1,200           A-400         Supe rcuts         1,200           A-500         Red Lotus Asian Grille         3,000           B-100         Honest Indian Restaurant         4,505           B-200         Cajun Crab & Shrimp         4,915           B-300         Dental Republic         2,589           B-400         AVAILABLE         3,531           B-500         Zorba Greek Restaurant         2,780           B-600         AVAILABLE         2,586           B-500         Leslie's Pool Supplies         4,414           C-100         Visionworks         3,000           C-200         H& R Block         2,400           C-300         Sprint         2,500           D-100         Party City         12,000                                                                       | 400          | CreatACig Vapors         | 900       |
| 700         Fred Lo ya Insurance         1,192           750         Music & Arts Center         2,781           800         Mattress Firm         4,000           A-100         Auto One (Pakast)         5,000           A-200         Subway         1,500           A-200         Subway         1,432           A-400         Supe rcuts         1,200           A-400         Supe rcuts         1,200           A-500         Red Lotus Asian Grille         3,000           B-100         Honest Indian Restaurant         4,505           B-200         Cajun Crab & Shrimp         4,915           B-300         Dental Republic         2,589           B-400         AVAILABLE         3,531           B-500         Zorba Greek Restaurant         2,780           B-600         AVAILABLE         2,586           B-500         Leslie's Pool Supplies         4,414           C-100         Visionworks         3,000           C-200         H& R Block         2,400           C-300         Sprint         2,500           D-100         Party City         12,000           D-300         Uptown Cheapskate         5,056                                                                  | 500          | InnovaSlim Weight Loss   | 2,058     |
| 750       Music & Arts Center       2,781         800       Mattress Firm       4,000         A-100       Auto One (Pakast)       5,000         A-200       Subway       1,500         A-300       Miracle Ear (METX, LLC)       1,432         A-400       Supercuts       1,200         A-500       Red Lotus Asian Grille       3,000         B-100       Honest Indian Restaurant       4,505         B-200       Cajun Crab & Shrimp       4,915         B-300       Dental Republic       2,589         B-400       AVAILABLE       3,531         B-500       Zorba Greek Restaurant       2,780         B-600       AVAILABLE       2,586         B-650       Leslie's Pool Supplies       4,414         C-100       Visionworks       3,000         C-200       H& R Block       2,400         C-300       Sprint       2,500         D-100       Party City       12,000         D-300       Uptown Cheapskate       5,056         D-500       Ross       30,100         E-100       PetSmart       41,920         E-300       Half Price Books       8,050                                                                                                                                           | 600          | Batteries Plus           | 1,800     |
| 800         Mattress Firm         4,000           A-100         Auto One (Pakast)         5,000           A-200         Subway         1,500           A-200         Subway         1,500           A-200         Subway         1,432           A-400         Supe rcuts         1,200           A-500         Red Lotus Asian Grille         3,000           B-100         Honest Indian Restaurant         4,505           B-200         Cajun Crab & Shrimp         4,915           B-300         Dental Republic         2,589           B-400         AVAILABLE         3,531           B-500         Zorba Gr eek Restaurant         2,780           B-600         AVAILABLE         2,586           B-650         Leslie's Pool Supplies         4,414           C-100         Visionworks         3,000           C-300         Sprint         2,100           C-400         AT&T         2,500           D-100         Party City         12,000           D-300         Uptown Cheapskate         5,056           D-500         Ross         30,100           E-100         PetSmart         41,920           E-300                                                                                | 700          | Fred Lo ya Insurance     | 1,192     |
| A-100         Auto One (Pakast)         5,000           A-200         Subway         1,500           A-200         Miracle Ear (METX, LLC)         1,432           A-400         Supe reuts         1,200           A-400         Supe reuts         1,200           A-500         Red Lotus Asian Grille         3,000           B-100         Honest Indian Restaurant         4,505           B-200         Cajun Crab & Shrimp         4,915           B-300         Dental Republic         2,589           B-400         AVAILABLE         3,631           B-500         Zorba Greek Restaurant         2,780           B-600         AVAILABLE         2,586           B-650         Leslie's Pool Supplies         4,414           C-100         Visionworks         3,000           C-200         H& R Block         2,400           C-300         Sprint         2,100           C-400         AT&T         2,500           D-100         Party City         12,000           D-300         Uptown Cheapskate         5,056           D-500         Ross         30,100           E-100         PetSmart         41,920 <td< td=""><td>750</td><td>Music &amp; Arts Center</td><td>2,781</td></td<> | 750          | Music & Arts Center      | 2,781     |
| A-200         Subway         1,500           A-300         Miracle Ear (METX, LLC)         1,432           A-400         Supercuts         1,200           A-500         Red Lotus Asian Grille         3,000           B-100         Honest Indian Restaurant         4,505           B-200         Cajun Crab & Shrimp         4,915           B-300         Dental Republic         2,589           B-400         AVAILABLE         3,631           B-500         Zorba Greek Restaurant         2,780           B-600         AVAILABLE         2,586           B-600         AVAILABLE         2,586           B-650         Leslie's Pool Supplies         4,414           C-100         Visionworks         3,000           C-200         H&R Block         2,400           C-300         Sprint         2,500           D-100         Party City         12,000           D-300         Uptown Cheapskate         5,056           D-500         Ross         30,100           E-100         PetSmart         41,920           E-300         Half Price Books         8,050                                                                                                                            | 800          | Mattress Firm            | 4,000     |
| A-300         Miracle Ear (METX, LLC)         1,432           A-400         Supercuts         1,200           A-500         Red Lotus Asian Grille         3,000           B-100         Honest Indian Restaurant         4,505           B-200         Cajun Crab & Shrimp         4,915           B-300         Dental Republic         2,589           B-400         AVAILABLE         3,531           B-500         Zorba Greek Restaurant         2,780           B-600         AVAILABLE         3,531           B-500         Zorba Greek Restaurant         2,780           B-600         AVAILABLE         2,588           B-650         Leslie's Pool Supplies         4,414           C-100         Visionworks         3,000           C-200         H& R Block         2,400           C-300         Sprint         2,100           C-400         AT&T         2,500           D-100         Party City         12,000           D-300         Uptown Cheapskate         5,056           D-500         Ross         30,100           E-100         PetSmart         41,920           E-300         Half Price Books         8,050 <td>A-100</td> <td>Auto One ( Pakast)</td> <td>5,000</td>      | A-100        | Auto One ( Pakast)       | 5,000     |
| A-400Supercuts1,200A-500Red Lotus Asian Grille3,000B-100Honest Indian Restaurant4,505B-200Cajun Crab & Shrimp4,915B-300Dental Republic2,589B-400AVAILABLE3,531B-500Zorba Greek Restaurant2,780B-600AVAILABLE2,586B-650Leslie's Pool Supplies4,414C-100Visionworks3,000C-200H&R Block2,400C-300Sprint2,100C-400AT&T2,500D-100Party City12,000D-300Uptown Cheapskate5,056D-500Ross30,100E-100PetSmart41,920E-200dd's Discounts23,000E-300Half Price Books8,050                                                                                                                                                                                                                                                                                                                                                                                                                                                                                                                                                                                                                                                                                                                                                  | A-200        | Subway                   | 1,500     |
| A-500         Red Lotus Asian Grille         3,000           B-100         Honest Indian Restaurant         4,505           B-200         Cajun Crab & Shrimp         4,915           B-300         Dental Republic         2,589           B-400         AVAILABLE         3,531           B-500         Zorba Greek Restaurant         2,780           B-600         AVAILABLE         3,531           B-500         Zorba Greek Restaurant         2,780           B-600         AVAILABLE         2,586           B-500         Leslie's Pool Supplies         4,414           C-100         Visionworks         3,000           C-200         H&R Block         2,400           C-300         Sprint         2,500           D-100         Party City         12,000           D-300         Uptown Cheapskate         5,056           D-500         Ross         30,100           E-100         PetSmart         41,920           E-3                                                                   | A-300        | Miracle Ear (METX, LLC)  | 1,432     |
| B-100         Honest Indian Restaurant         4,505           B-200         Cajun Crab & Shrimp         4,915           B-300         Dental Republic         2,589           B-400         AVAILABLE         3,531           B-500         Zorba Greek Restaurant         2,780           B-600         AVAILABLE         3,531           B-500         Zorba Greek Restaurant         2,780           B-600         AVAILABLE         2,586           B-600         Visionworks         3,000           C-200         H&R Block         2,400           C-300         Sprint         2,500           D-100         Party City         12,000           D-300         Uptown Cheapskate         5,056           D-500         Ro                                                                            | A-400        | Supe rout s              | 1,200     |
| B-200         Cajun Crab & Shrimp         4,915           B-300         Dental Republic         2,589           B-400         AVAILABLE         3,531           B-500         Zorba Greek Restaurant         2,780           B-600         AVAILABLE         3,531           B-500         Zorba Greek Restaurant         2,780           B-600         AVAILABLE         2,586           B-650         Leslie's Pool Supplies         4,414           C-100         Visionworks         3,000           C-200         H& R Block         2,400           C-300         Sprint         2,100           C-400         AT&T         2,500           D-100         Party City         12,000           D-300         Uptown Cheapskate         5,056           D-500         Ross         30,100           E-100         PetSmart         41,920           E-200         dd's Discounts         23,000           E-300         Half Price Books         8,050                                                                                                                                                                                                                                                    | A-500        | Red Lotus Asian Grille   | 3,000     |
| B-300         Dental Republic         2,589           B-400         AVAILABLE         3,531           B-500         Zorba Greek Restaurant         2,780           B-600         AVAILABLE         3,531           B-600         AVAILABLE         2,586           B-600         AVAILABLE         2,586           B-650         Leslie's Pool Supplies         4,414           C-100         Visionworks         3,000           C-200         H&R Block         2,400           C-300         Sprint         2,100           C-400         AT&T         2,500           D-100         Party City         12,000           D-300         Uptown Cheapskate         5,056           D-500         Ross         30,100           E-100         PetSmart         41,920           E-200         dd's Discounts         23,000           E-300         Half Price Books         8,050                                                                                                                                                                                                                                                                                                                            | B-100        | Honest Indian Restaurant | 4,505     |
| B-400         AVAILABLE         3,531           B-500         Zorba Greek Restaurant         2,780           B-600         AVAILABLE         2,586           B-600         AVAILABLE         2,586           B-650         Leslie's Pool Supplies         4,414           C-100         Visionworks         3,000           C-200         H&R Block         2,400           C-300         Sprint         2,100           C-400         AT&T         2,500           D-100         Party City         12,000           D-300         Uptown Cheapskate         5,056           D-500         Ross         30,100           E-100         PetSmart         41,920           E-200         dd's Discounts         23,000           E-300         Half Price Books         8,050                                                                                                                                                                                                                                                                                                                                                                                                                                  | B-200        | Cajun Crab & Shrimp      | 4,915     |
| B-500         Zorba Greek Restaurant         2,780           B-600         AVAILABLE         2,586           B-650         Leslie's Pool Supplies         4,414           C-100         Visionworks         3,000           C-200         H&R Block         2,400           C-300         Sprint         2,100           C-400         AT&T         2,500           D-100         Party City         12,000           D-300         Uptown Cheapskate         5,056           D-500         Ross         30,100           E-100         PetSmart         41,920           E-200         dd's Discounts         23,000           E-300         Half Price Books         8,050                                                                                                                                                                                                                                                                                                                                                                                                                                                                                                                                  | B-300        | Dental Republic          | 2,589     |
| B-600         AVAILABLE         2,586           B-650         Leslie's Pool Supplies         4,414           C-100         Visionworks         3,000           C-200         H&R Block         2,400           C-300         Sprint         2,100           C-400         AT&T         2,500           D-100         Party City         12,000           D-300         Uptown Cheapskate         5,056           D-500         Ross         30,100           E-100         PetSmart         41,920           E-300         Half Price Books         8,050                                                                                                                                                                                                                                                                                                                                                                                                                                                                                                                                                                                                                                                     | <b>B-400</b> | AVAILABLE                | 3,531     |
| B-650         Leslie's Pool Supplies         4,414           C-100         Visionworks         3,000           C-200         H&R Block         2,400           C-300         Sprint         2,100           C-400         AT&T         2,500           D-100         Party City         12,000           D-300         Uptown Cheapskate         5,056           D-500         Ross         30,100           E-100         PetSmart         41,920           E-200         dd's Discounts         23,000           E-300         Half Price Books         8,050                                                                                                                                                                                                                                                                                                                                                                                                                                                                                                                                                                                                                                               | B-500        | Zorba Greek Restaurant   | 2,780     |
| C-100         Visionworks         3,000           C-200         H&R Block         2,400           C-300         Sprint         2,100           C-400         AT&T         2,500           D-100         Party City         12,000           D-300         Uptown Cheapskate         5,056           D-500         Ross         30,100           E-100         PetSmart         41,920           E-200         dd's Discounts         23,000           E-300         Half Price Books         8,050                                                                                                                                                                                                                                                                                                                                                                                                                                                                                                                                                                                                                                                                                                            | <b>B-600</b> | AVAILABLE                | 2,586     |
| C-200         H&R Block         2,400           C-300         Sprint         2,100           C-400         AT&T         2,500           D-100         Party City         12,000           D-300         Uptown Cheapskate         5,056           D-500         Ross         30,100           E-100         PetSmart         41,920           E-200         dd's Discounts         23,000           E-300         Half Price Books         8,050                                                                                                                                                                                                                                                                                                                                                                                                                                                                                                                                                                                                                                                                                                                                                              | <b>B-650</b> | Leslie's Pool Supplies   | 4,414     |
| C-300         Sprint         2,100           C-400         AT&T         2,500           D-100         Party City         12,000           D-300         Uptown Cheapskate         5,056           D-500         Ross         30,100           E-100         PetSmart         41,920           E-200         dd's Discounts         23,000           E-300         Half Price Books         8,050                                                                                                                                                                                                                                                                                                                                                                                                                                                                                                                                                                                                                                                                                                                                                                                                              | C-100        | Visionworks              | 3,000     |
| C-400         AT&T         2,500           D-100         Party City         12,000           D-300         Uptown Cheapskate         5,056           D-500         Ross         30,100           E-100         PetSmart         41,920           E-200         dd's Discounts         23,000           E-300         Half Price Books         8,050                                                                                                                                                                                                                                                                                                                                                                                                                                                                                                                                                                                                                                                                                                                                                                                                                                                           | C-200        | H&R Block                | 2,400     |
| D-100         Party City         12,000           D-300         Uptown Cheapskate         5,056           D-500         Ross         30,100           E-100         PetSmart         41,920           E-200         dd's Discounts         23,000           E-300         Half Price Books         8,050                                                                                                                                                                                                                                                                                                                                                                                                                                                                                                                                                                                                                                                                                                                                                                                                                                                                                                      | C-300        | Sprint                   | 2,100     |
| D-300         Uptown Cheapskate         5,056           D-500         Ross         30,100           E-100         PetSmart         41,920           E-200         dd's Discounts         23,000           E-300         Half Price Books         8,050                                                                                                                                                                                                                                                                                                                                                                                                                                                                                                                                                                                                                                                                                                                                                                                                                                                                                                                                                        | C-400        | AT&T                     | 2,500     |
| D-500         Ross         30,100           E-100         PetSmart         41,920           E-200         dd's Discounts         23,000           E-300         Half Price Books         8,050                                                                                                                                                                                                                                                                                                                                                                                                                                                                                                                                                                                                                                                                                                                                                                                                                                                                                                                                                                                                                | D-100        | Party City               | 12,000    |
| E-100         PetSmart         41,920           E-200         dd's Discounts         23,000           E-300         Half Price Books         8,050                                                                                                                                                                                                                                                                                                                                                                                                                                                                                                                                                                                                                                                                                                                                                                                                                                                                                                                                                                                                                                                            | D-300        | Uptown Cheapskate        | 5,056     |
| E-200         dd's Discounts         23,000           E-300         Half Price Books         8,050                                                                                                                                                                                                                                                                                                                                                                                                                                                                                                                                                                                                                                                                                                                                                                                                                                                                                                                                                                                                                                                                                                            | D-500        | Ross                     | 30,100    |
| E-300 Half Price Books 8,050                                                                                                                                                                                                                                                                                                                                                                                                                                                                                                                                                                                                                                                                                                                                                                                                                                                                                                                                                                                                                                                                                                                                                                                  | E-100        | PetSmart                 | 41,920    |
|                                                                                                                                                                                                                                                                                                                                                                                                                                                                                                                                                                                                                                                                                                                                                                                                                                                                                                                                                                                                                                                                                                                                                                                                               | E-200        | dd's Discounts           | 23,000    |
| TOTAL 184,598                                                                                                                                                                                                                                                                                                                                                                                                                                                                                                                                                                                                                                                                                                                                                                                                                                                                                                                                                                                                                                                                                                                                                                                                 | E-300        | Half Price Books         | 8,050     |
|                                                                                                                                                                                                                                                                                                                                                                                                                                                                                                                                                                                                                                                                                                                                                                                                                                                                                                                                                                                                                                                                                                                                                                                                               | TOTAL        |                          | 184,598   |