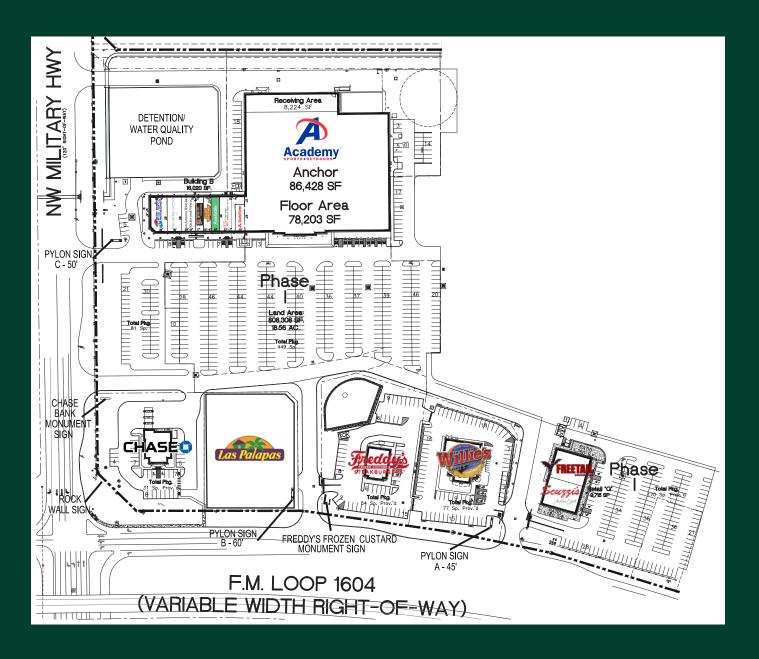

## For Lease

| Retail Building A<br>Academy Sports & Outdoors | 78,023 SF |
|------------------------------------------------|-----------|
| Retail Building B                              |           |
| State Farm                                     | 1,200 SF  |
| South Texas Blood & Tissue Center              | 3,000 SF  |
| Available                                      | 1,465 SF  |
| Games Workshop Hobby Center                    | 934 SF    |
| Super Cleaners                                 | 1,620 SF  |
| San Antonio Shitokai Karate and Fitness        | 2,319 SF  |
| White Orchid Nail Salon                        | 2,400 SF  |
| Leslie's Pool Supplies                         | 3,000 SF  |
| Retail Building C<br>Chase Bank                | 4,300 SF  |

| Retail Building E<br>Freddy's Frozen Custard                            | 3,400 SF             |
|-------------------------------------------------------------------------|----------------------|
| Retail Building F<br>Willie's Grill & Icehouse                          | 6,300 SF             |
| Retail Building G<br>Scuzzi's Italian Grill<br>Freetail Brewing Company | 4,982 SF<br>4,733 SF |
| Pad Site A<br>Las Palapas Mexican Restaurant                            | 1.12 AC              |