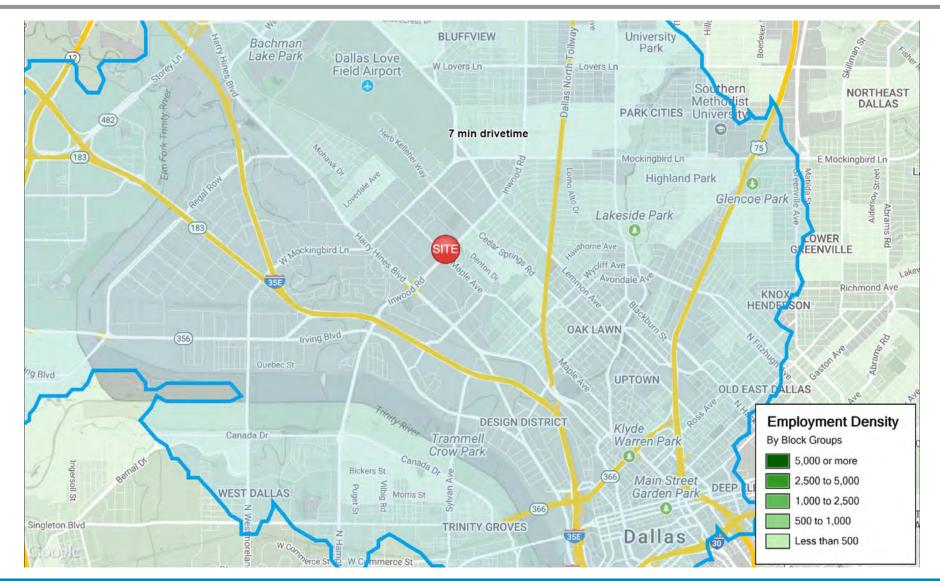

Perren Gasc 214-257-0207 perren@dbarealestate.com Tim McNutt 214-257-0227 tim@dbarealestate.com Sam Phillips 214-206-1585 sam@dbarealestate.com

4645 N Central Expy. Suite 200 Dallas, Texas 75205

The information contained herein was obtained from sources deemed reliable and accurate; however, no guarantees or warranties are made as to the completeness and accuracy thereof.



Maple Walk NWC of Maple Ave & Inwood Rd Dallas, Texas 75235



## Perren Gasc 214-257-0207 perren@dbarealestate.com

Tim McNutt 214-257-0227 tim@dbarealestate.com Sam Phillips 214-206-1585 sam@dbarealestate.com

4645 N Central Expy. Suite 200 Dallas, Texas 75205

The information contained herein was obtained from sources deemed reliable and accurate; however, no guarantees or warranties are made as to the completeness and accuracy thereof.



## Maple Walk NWC of Maple Ave & Inwood Rd Dallas, Texas 75235



## Perren Gasc 214-257-0207 perren@dbarealestate.com

Tim McNutt 214-257-0227 e.com tim@dbarealestate.com sar 4645 N Central Expressway, Suite 200 | Dallas, Texas 75205

Sam Phillips 214-206-1585 sam@dbarealestate.com

The information contained herein was obtained from sources deemed reliable and accurate; however, no guarantees or warranties are