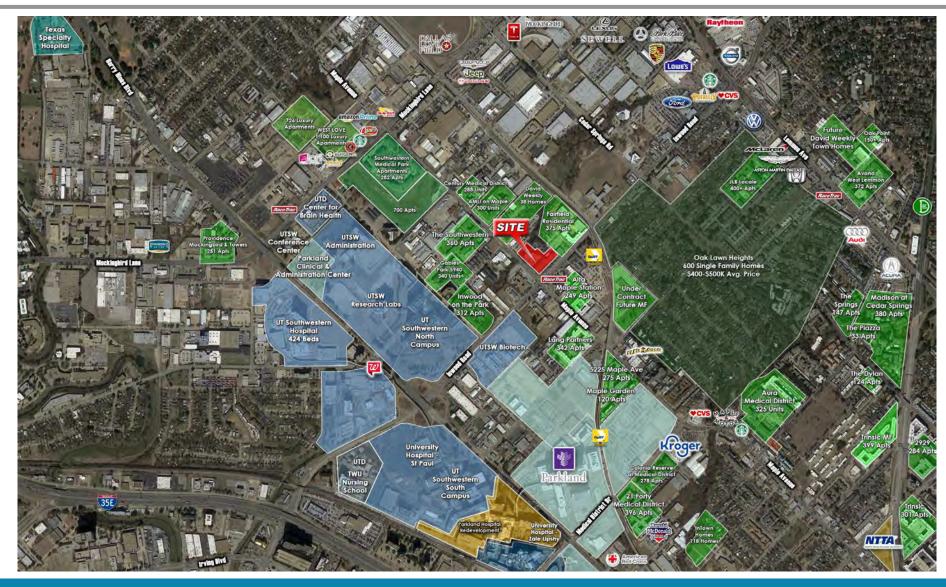

Perren Gasc 214-257-0207 perren@dbarealestate.com Tim McNutt 214-257-0227 tim@dbarealestate.com Sam Phillips 214-206-1585 sam@dbarealestate.com

4645 N Central Expy. Suite 200 Dallas, Texas 75205

The information contained herein was obtained from sources deemed reliable and accurate; however, no guarantees or warranties are made as to the completeness and accuracy thereof.



Maple Walk NWC of Maple Ave & Inwood Rd Dallas, Texas 75235



## Perren Gasc 214-257-0207 perren@dbarealestate.com

Tim McNutt 214-257-0227 tim@dbarealestate.com Sam Phillips 214-206-1585 sam@dbarealestate.com

4645 N Central Expy. Suite 200 Dallas, Texas 75205

The information contained herein was obtained from sources deemed reliable and accurate; however, no guarantees or warranties are made as to the completen